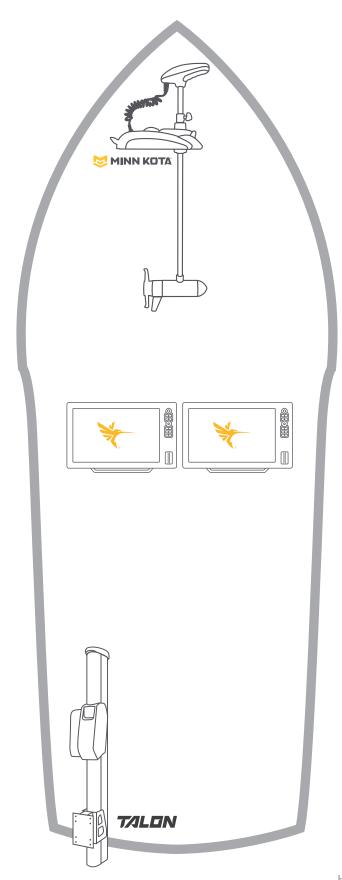

## **CENTER CONSOLE BOAT SET-UP**

Center console boats are known for their versatility and make an ideal choice when fishing in offshore waters where sea conditions and changing weather demands a seaworthy craft. These boats have space for one or more Humminbird fish finders mounted in-dash, or on a gimbal mount. In addition, networking a Humminbird with a Minn Kota trolling motor equipped with i-Pilot Link ensures total boat control. For days when fishing on the flats, a Talon shallow water anchor will keep you in place.

## **Recommended Humminbird Units:**

**SOLIX** 15, 12, 10

**HELIX** 12, 10, 9